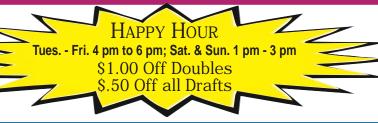

# DAY SPECI

**TUESDÄY** - DINE IN ONLY 24 Wings With Small Pitcher of Domestic Beer or Soda \$16.95

Large Cheese Pizza \$7.95 - No Limit. (Takeout or Dine In)

Tito's Tuesdays \$2.00 Off All Tito's Doubles Miller Lite Drafts - \$1.75

WEDNESDAY - DINE IN ONLY 1 lb. Steamed Shrimp with French Fries \$12.95

Wine Down Wednesdays \$1.00 Off

Pinot Grigio Glasses Coors Lite Drafts - \$1.75

COUPON

**THURSDAY** - DINE IN ONLY 1 Doz. Middleneck Clams \$7.95 with purchase of Beverage

> Thirsty Thursdays Captain Morgan \$5 - Doubles Bud Lite Drafts - \$2.00

**FRIDAY** Fireball Fridays \$3 - Fireball Shots

SUNDAY - DINE IN ONLY Bone-In Wings \$6.95 doz. with purchase of beverage

Lager Drafts - \$1.75