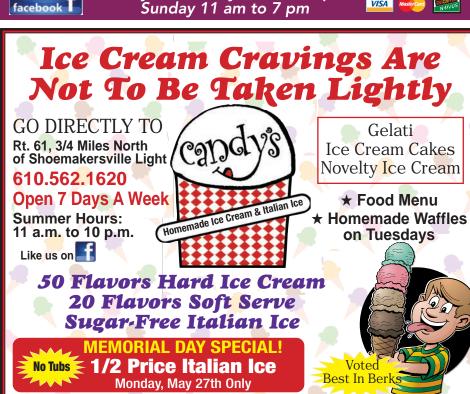

Page 1-SUMMER FUN GUIDE www.windsorpress.com

Hours: Friday, Saturday, Sunday 3:00 to 9:00 p.m.

Starting June 1st Tuesday - Sunday 4:00 to 9:30 p.m.