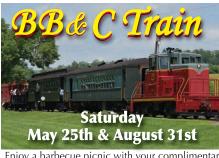

finest local wines and cheeses available. Riders receive a complimentary etched wine glass as a memento of the trip.

Departs at 7:00 p.m. Adults (21 or older): \$25.00 Advanced Reservations Required

Enjoy a barbecue picnic with your complimentary beer sampling and then sit back on the train with your complimentary beer mug and cigar! Starts 6:30 p.m. Adults (21 or older) \$30.00