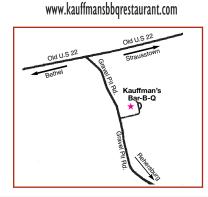

Visit SafeBerks.org to apply!

Please visit www.safeberks.org or call 610-370-7811 for more information

Bar-B-Que Restaurant

33 Gravel Pit Road, Bethel, PA 19507 717.933.8415

Operating Hours: Wed., Thurs. & Fri. 4pm-9pm; Sat. & Sun. 11am-9pm, Mon. & Tues.: Closed