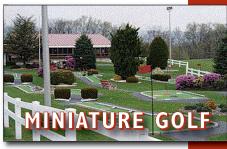

Enjoy the 18-hole miniature golf course with many challenging obstacles. A great way to end your meal or to just have fun with friends and family. Miniature Golf hours are the same as the restaurant.