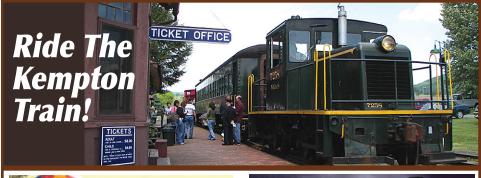

# Touch A Train Day

Departs at 1, 2, 3 and 4 P.M.
Adults and Children (3-11) \$10.00
Here's an opportunity to get an up-close look
at trains and railroad equipment! Have
your picture taken on our steam locomotive #65!

### 2018 SCHEDULE

Trains depart each scheduled day at 1, 2, 3 & 4 p.m.
May thru October - Sundays
Adults: (Ages 12 & Oyer) \$10.00

REGULAR FARES

Adults: (Ages 12 & Over) ... \$10.00 Children: (Ages 3-11) .......... \$5.00 (Ages 2 & Under) ...FREE