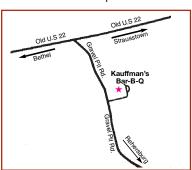

# Kauffman's

**Bar-B-Que Restaurant** 

33 Gravel Pit Road, Bethel, PA 19507 **717.933.8415** 

Operating Hours: Wed., Thurs. & Fri. 4pm-9pm; Sat. & Sun. 11am-9pm, Mon. & Tues.: Closed

Mon. & Tues.: Closed www.kauffmansbbqrestaurant.com