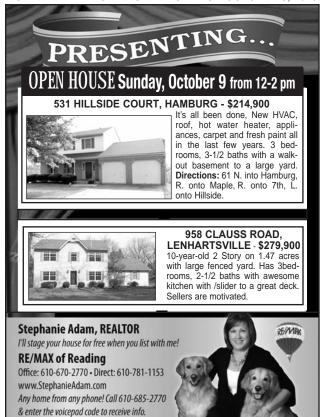

Water and Sewer, Motivated Seller \$29,900! 610-406-3280.

OPEN HOUSE: 345 Onte-

launee Drive, Shoemak-ersville. Sunday October 9<sup>th</sup> 1-3. Newly remodeled 2 story home, 3 bed, 2 full baths, several outer bldgs. Asking \$172,900. Come See! 484-388-3494.