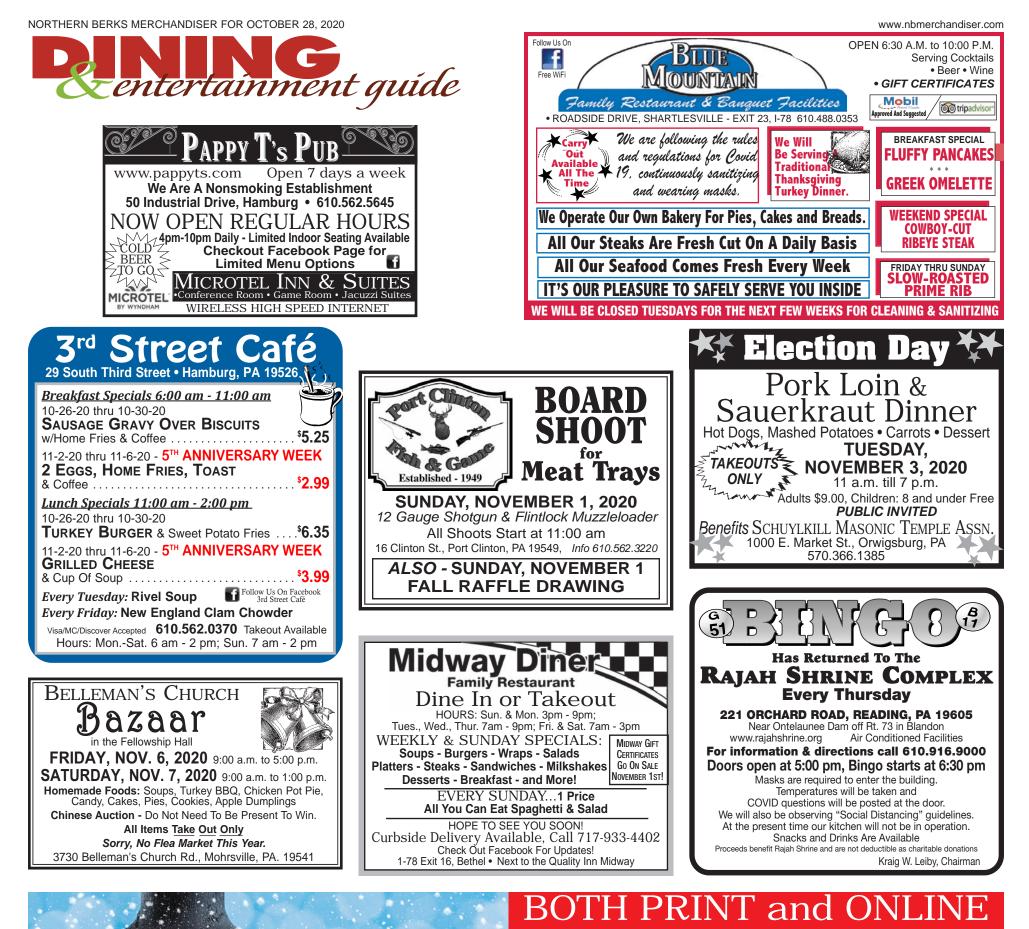

VOLUME 63 - NUMBER 44 - OCTOBER 28, 2020 **OUR 63rd YEAR** 

NORTHERN

FRKS

Serving Northern Berks County Northern Reading & Southern Schuylkill County Also on the web: www.windsorpress.com

PUBLISHED BY... THE WINDSOR PRESS, INC. (FAMILY OWNED & INDEPENDENT SINCE 1958) 6 NORTH THIRD STREET, P.O. BOX 465, HAMBURG, PA 19526-0465 • FAX: 610.562.2770 610.562.2267 • OPEN MONDAY THROUGH FRIDAY 10 AM - 4 PM WE ACCEPT