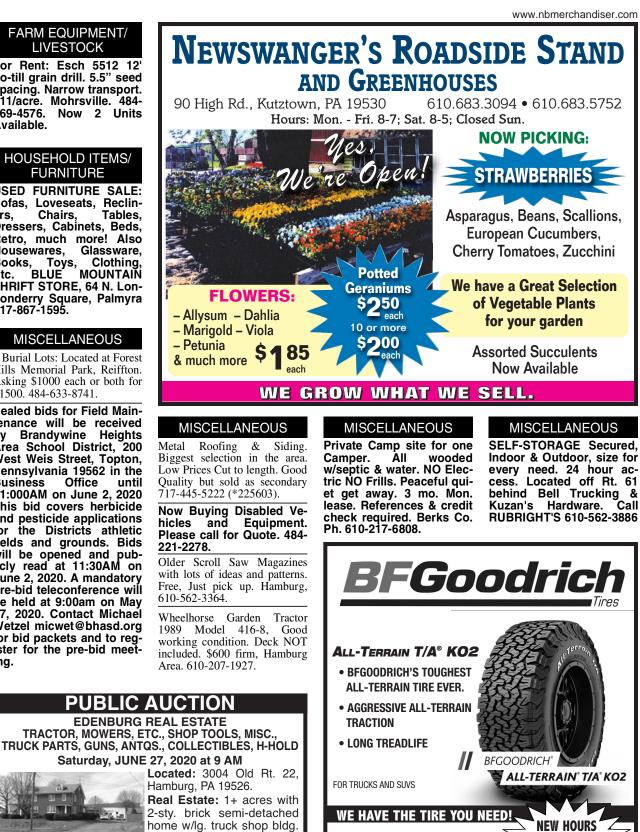

ewares, Glassware, Books, Toys, Clothing, Etc. BLUE MOUNTAIN THRIFT STORE, 64 N. Londonderry Square, Palmyra 717-867-1595.

#### MISCELLANEOUS

2 Burial Lots: Located at Forest Hills Memorial Park, Reiffton. Asking \$1000 each or both for \$1500. 484-633-8741.

Sealed bids for Field Maintenance will be received by Brandywine Heights Area School District, 200 West Weis Street, Topton, Pennsylvania 19562 in the Business Office until 11:000AM on June 2, 2020 This bid covers herbicide and pesticide applications for the Districts athletic fields and grounds. Bids will be opened and pub-licly read at 11:30AM on June 2, 2020. A mandatory pre-bid teleconference will be held at 9:00am on May 27, 2020. Contact Michael Wetzel micwet@bhasd.org for bid packets and to register for the pre-bid meeting.



home w/lg. truck shop bldg. Main flr. features kit., dining, living & BA. Upstairs has 3-BRs & 1 BA. Full attic. Basement partially finished with unfinished utility space. Public sewer & water. Oil hot water w/summer/winter hook-up. \$4,068 annual taxes. Terms: 10% down day of sale. Bal. within 45 days.



Sale For: **BETTY C. DREIBELBIS** 





KANTNER'S

TIRE SERVICE, INC.

230 South Franklin Street, Shoemakersville



#### CHEESECAKE BARS

1 cup all-purpose flour 1/3 cup packed brown sugar dash kosher salt

#### FILLING

1 pkg. (8 oz.) cream cheese, softened 1/4 cup sugar 2 Tbsp. 2% milk

 $1^{1/3}$  cups chopped fresh strawberries

#### JAM

1/2 cup sugar 2 Tbsp. cornstarch

 $11/_3$  cups sliced fresh or frozen rhubard 1 Tbsp. lemon juice

1 large egg, lightly beaten

1/2 cup cold b