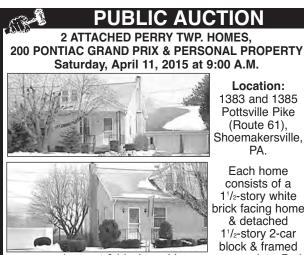

(Parts

AU-001427-L

AU-003172-L

Seats, Keyless Entry & Start, AC, PW, PDL, Cruise, PS, ABS, Tilt/ Telesc. Whl., AM/ FM/ CD, OnStar, SiriusXM, Dual Air Bags, F/R Head Curtain Air Bags, Burgundy w/Beige Int., Alloy Whls., Burgundy VG Cond., Asking \$10,400. 610-683-3550. Need Car Insurance Now? Lowest Down Payment - Canceled? State Letter? Accidents? Tickets? DUI? Instant Coverage! INSUREDIRECT.COM Toll Free 888-800-2312 (\*167421). PUBLIC AUCTION SHOEMAKERSVILLE REAL ESTATE, 1968 CHEVY CAMARO SUPER SPORT CONV. 2007 JEEP PATRIOT SPORT 4x4 & PERSONAL PROP. - uni

brick facing home

garages w/cement & blacktop driveways on sm. lots. Both homes have an eat-in kit., LR, 2 BRs, full BA & enclosed rear porches on 1st flr. Both homes have 1 BR & a storage rm. on 2nd. flr. Ea. has hrdwd. flooring. House 1383 has CA & a cedar closet on the 2nd flr. Ea. has a cement basement, oil hot air heat, municipal sewer & a shared well. Homes will be offered separately at 11:00 AM. RE Insp.: By appt., call 484-256-0604 or 610-929-9378. Terms: 10% down payment day of auction, bal. on or before 45 days. This is a great investment opportunity. Aucts: DENNIS F. WAGNER, Auction For 1383: **NEVIN A. SMITH, DEBRA L. SMITH** AU-001427-L TRACY L. WAGNER, & DONNA KALEY Auction For 1385: AU-003172-L Ph.: 610-562-7445 ELDA S. ROTHERMEL, ESTATE or 610-741-3828 Ruth E. Wagner, Exec. www.wagnerauctioneers.com Russell Farbiarz, www.auctionzip.com ID #1740 Attorney