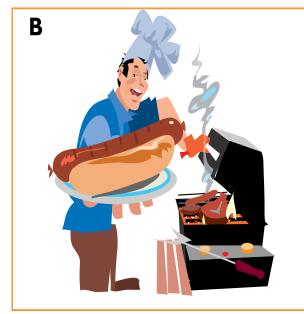

## What's the Difference?

There are five things different between Picture A and Picture B. Can you find them all?

ROOM FOR RENT. Rte. 222 near Fleetwood. Pri-vate bath. Enjoy clean ba-sic housing for \$100 per week. Microwave and dorm refrigerator allowed. Park right in front of room. Includes electric & heat. 1 person. 1 vehicle. No pets or smokers. Sec. deposit references required. Keller. 610-944-7696.

Now Buying Disabled Ve-hicles and Equipment. Please call for Quote. 484-221-2278.

FOR SALE: Hickory Firewood, Cut Not Split. Pick-Plus Load \$75. 610-944-0873.

wearing apron  $\mathcal{I}$ . Larger flame tol is bigger 3. Background square missing 4. Not Answers: I. Fork is turned the other way 2. Chef Page 4