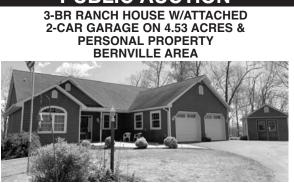

## PUBLIC AUCTION

SATURDAY, AUGUST 15, 2020 @ 10 AM W/RÉAL ESTATE AT 11 AM

Location: 86 Bricker Rd., Bernville, PA 19506. From Bernville take Rt. 183 N about 2 miles, continue straight onto New Schaefferstown Rd, for 1.9 mile, right onto Bricker Rd. for 0.4 mile to property.

REAL ESTATE: Beautiful secluded property w/4.53 mostly wooded acres w/winding paved driveway leading to a low maintenance ranch house w/vinyl shake siding, full daylight basement and deck with gorgeous home custom built, one owner home. HOUSE: 1,604 SF w/bright great rm. w/lots of windows, laminate floors, 9' ceilings, kit. w/island & bar seating, pull-out cupboard shelves, lazy Susans, walk-in pantry, din. & liv. rm. area w/wood/coal stove & a door leading to a deck the length of the house. Extending from the great rm. is a laundry rm. w/laundry tub & closet, master BR w/walk-in closet, master bathroom w/raised double bowl vanity, jetted garden tub, and tiled glass shower, 2 other BRs and another full bath. The house also has an attached 2-car garage w/epoxy finished floor, full daylight bsmt. w/outside exit, 9' Superior bsmt. walls, central vac, security system, oil hot air heat w/C/A, on-site well and septic. OUTBUILDINGS: Two storage sheds 12x16 & 12x24 w/overhead door. LAND: Mostly wooded w/manicured lawn, landscaping & perennial beds, paved drive & park-ing areas and fenced dog pen. **NOTE:** This gorgeous property is low maintenance and is turn-key, ready for vour family to enjoy! OPEN HOUSE: Saturday, July 25, August 1 & 8 (1-3 pm) or by apt. call 610-286-5183. TERMS: 10% down day of sale; settlement within 60 days of sale Terms by: CRAIG & MARY DAY KLING & DEIBLER ATTORNEYS