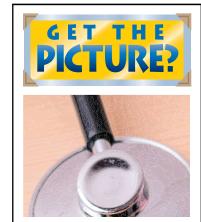

HUMAN HEARTS ARE THE SIZE OF A FIST. WHICH MAMMALS HAVE THE LARGEST HEARTS?

**BUSINESS OWNERS** 

Are You Ready For Spring?

ANSWER: WHALES

Can you guess what the bigger picture is?

ANSWER: STETHOSCOPE

Page 6