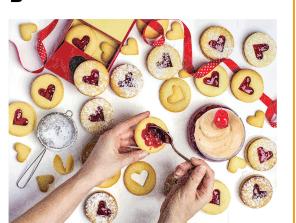

### What's the Difference?

There are four differences between Picture A and Picture B. Can you find them all?

В

inside of cookie in middle 4. Cream instead of Jam

cookie heart middle at bottom 3. Cookie middle