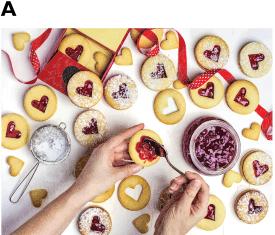

### What's the Difference?

There are four differences between Picture A and Picture B. Can you find them all?

В

inside of cookie in middle 4. Cream instead of Jam

cookie heart middle at bottom 3. Cookie middle