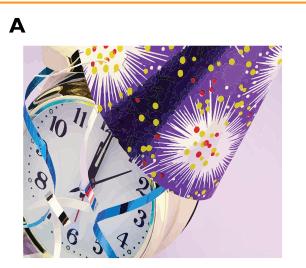

### www.nbmerchandiser.com What's the Difference?

There are four things different between Picture A and Picture B. Can you find them all?

В

Answers: 1. Missing second hand 2. Extra dots in center of hat 3. Two blue ribbons on right 4. The "8" on clock is now "6"