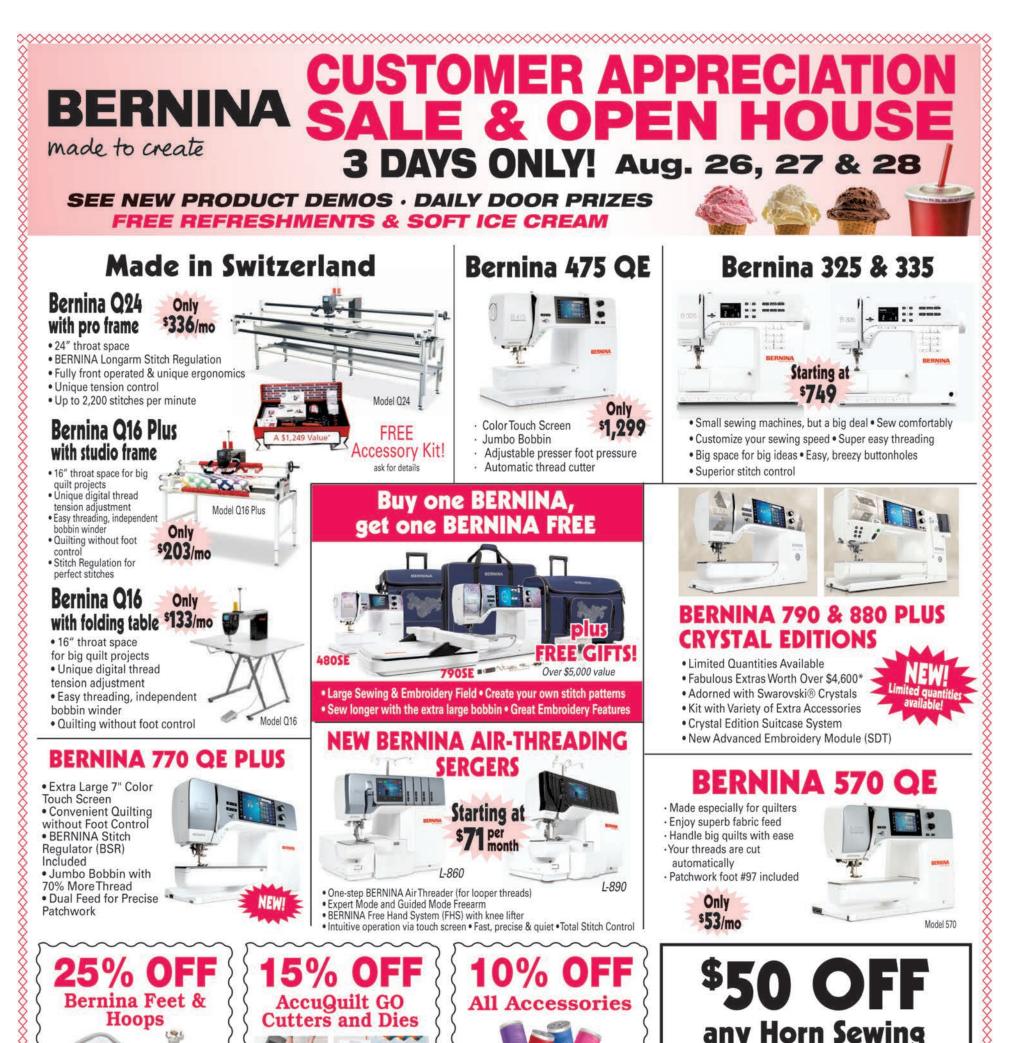

### BARGAINS OF THE MONTH®

**YOUR CHOICE** 3.99 Pennzoil® 1 qt. Motor Oil H 254 868, 931, 872, 873 F6

**YOUR CHOICE Midwest Can** 5 gal. Fuel Cans H 248 474, 478, 479 B4

275.00 Per Ton

**Choose From Lignetics, Dry Creek & Hamer** 