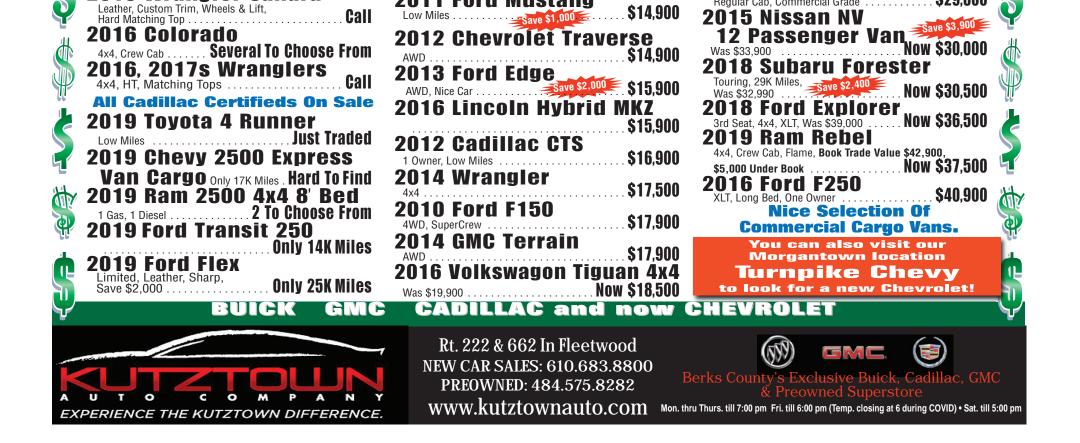

**\$29,800** 

Regular Cab, Commercial Grade ....

**3 LOCATIONS:** Large Savings Amount Fleetwood • Morgantown **Going On Now**  Preowned Superstore Rt. 222 THOUSANDS O **Super Savings Best Inventory of Pre-Owned Trucks** Up По In Town **Pre-Owned** 2000 Silverado 3500 2019 Dodge Challenger 2016 Subaru Forester 4x4, LTZ ..... Thousands Under New Scat Pack, Low Miles, In Showroom Save Thousands 2.5 Eng, AWD \$4,000 Under Market Price \$19.500 2020 Ram 1500 2014 Ford Mustang CT Big Horn, Built to Serve Military Edition ..... Like New 2015 GMC Acadia Just In Premium . \$19,900 2020 GMC Savana Cargo Van AWD, sle-2 ATR **2015 Ford Transit** 2017 Ford Escape Med. Roof, U6049 -Save \$2,000 Only 28K Miles Low Miles ..... Save \$2,000 .... Hard To Find \$22,900 Titanium, AWD, 1.5 Gas Saver ..... 2015 Buick Encore **Best Inventory On** 2016 Chevy Traverse Just In AWD, Low Miles, Great On Gas ..... ... Now \$25,900 AWD, 2LT, 3rd Seat, Was \$29,000 **Preowned In The Area!** 2016 Chevy Camaro 2018 Subaru WRX Limited 1989 Cadillac Eldorado Convertible 2LT AWD, 6 Speed, **\$3,500 Under Book** ..... **\$26,500 Super Sharp** Only 15K Miles, 1 Owner .... Only 50K Miles ...... \$10,500 2019 Nissan Murano AWD, Was \$30,900 ..... Save \$3,000 .... \$27,900 2016 Camaro Convertible 2013 Cadillac ATS ..... Just In Only 11,000 Miles ..... ....\$13,900 2019 Ford 8' Bed 2016 Wrangler Sahara

2011 Ford Mustang

....Call

NORTHERN BERKS MERCHANDISER FOR APRIL 20, 2022