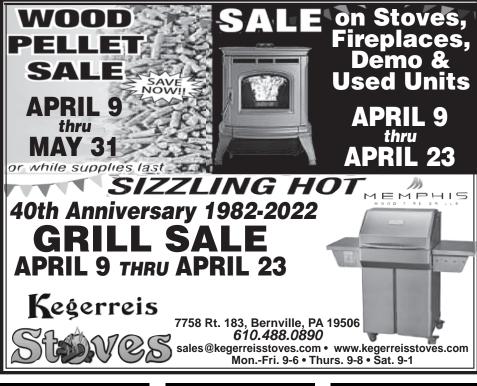

ty under the State Game Lands. 1 BR. Den. Eat-in kitchen w/appliances. Spacious L/R. W/D hook-ups. Shed. Off-St. Mac. Parking. Max. 2 occupants meeting age requirement & 2 personal vehicles. Enjoy clean quiet country living yet be minutes from shopping and doctors. \$695 per month plus util. Rent includes home, lot fee, W/S/T. Sec. Dep. & References re-quired. Absolutely NO pets or smokers. Keller. 610-944-7696.

#### GARAGE/YARD SALES

Attic Outlet Trinity Lutheran Church, Kutztown. 357 W Main St., April 22<sup>nd</sup>. 6-8pm. April 23rd 9am-12pm. April 29th 6-8pm. April 30<sup>th</sup> 9am-12pm. Good used clothing, household items etc. AND Low prices.

Huge yard sale: April 23rd 7am-3pm. 777 Saint John's Road, Hamburg. Smalls, vintage items. many treasures.





www.nbmerchandiser.com



#### GARAGE/YARD SALES

Estate Sale: 311 Arlene St., Minersville. Friday 4/22 and Saturday 4/23, 7am-2:30pm. Old toy train accessories, tools. antques, gardening, jewlry, col-lectibles, holiday décor, décor, Kitchenware, many brand new itsm still in the box, Knick Knacks, wigs, exercise equipment, books, tons of Elvis Presley items, furniture, porcelain dolls, shoes. Much, Much More!

HUGE 1ST TIME YARD Sale at Meadow Hill Farm Store, 5/28 and 5/29, 190 Possum Road, Hamburg. Vendors welcomed, indoor and outdoor spaces available. Call for info., Theresa at 484-547-5953. Cooking our own Piedmonpese hamburgers and hot dogs. Come see the animals, treasure shop, yard sale and of course, stock up on lean, tender Piedmonpese beef, for your holiday cook out.

GARAGE/YARD SALES INDOOR ESTATE Yard