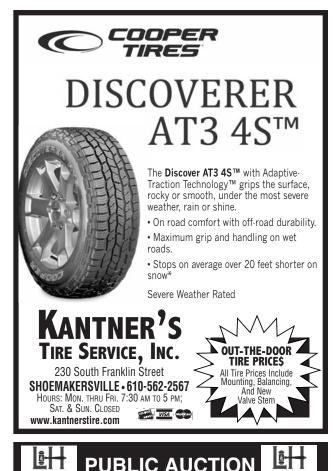

l 30) 7am-1pm don) Sale date Park Rd, turn on DIR: Golden to development.

Willow Gardens Blandon community yard sale Saturday April 23 7am Spirit Court, Cornerstone Drive and surrounding streets.

YARD SALE: Saturday April 23rd, 416 North 6th Street, Hamburg, 8am to 2pm, misc. items.

#### GARAGE/YARD SALES

YARD SALE: 4/23, 106 Geary Drive, Hamburg 8-12 noon. Woman's bicycle, shoes, household clothes. items. framed pictures, tennis raquets, drapes, lawn seeder, Christmas decorations, books, etc.

#### FARM EQUIPMENT/ LIVESTOCK

FOR SALE: Bunnies \$15/ each, Duck Eggs \$3/ dozen. 1360 Laurel Lane, New Ringgold or call 484 269-3690. Great for baking

#### **PETS & ANIMALS**

Pasture Boarding 1 or 2 Horses: May through September. Leesport area. Exchange for help on property. 610-926-3086.



rifice on the cross.

It is also possible to combine a love for lamb with a love for grilling. This recipe for "Grilled Rosemary Lamb Chops" from Peggy Knickerbocker's "Simple Soirées: Seasonal Menus for Sensational Dinner Parties" (Stewart, Tabori & Chang) gives the opportunity to prepare the meal over an open flame, adding even more flavor to this beloved dish. The author says well-seasoned lamb is a can'tmiss option. Plan for two chops per person and expand the recipe as needed. Serves 6

3 cloves garlic, minced

1/4 teaspoon freshly ground

3 tablespoons fresh rosemary

red pepper flakes, optional

1/4 teaspoon salt

olive oil Pinch of crushed

black pepper

leaves, chopped

2 tablespoons extra-virgin

12 loin or rib lamb chops

Rosemary sprigs for garnish

coals to die down to a med